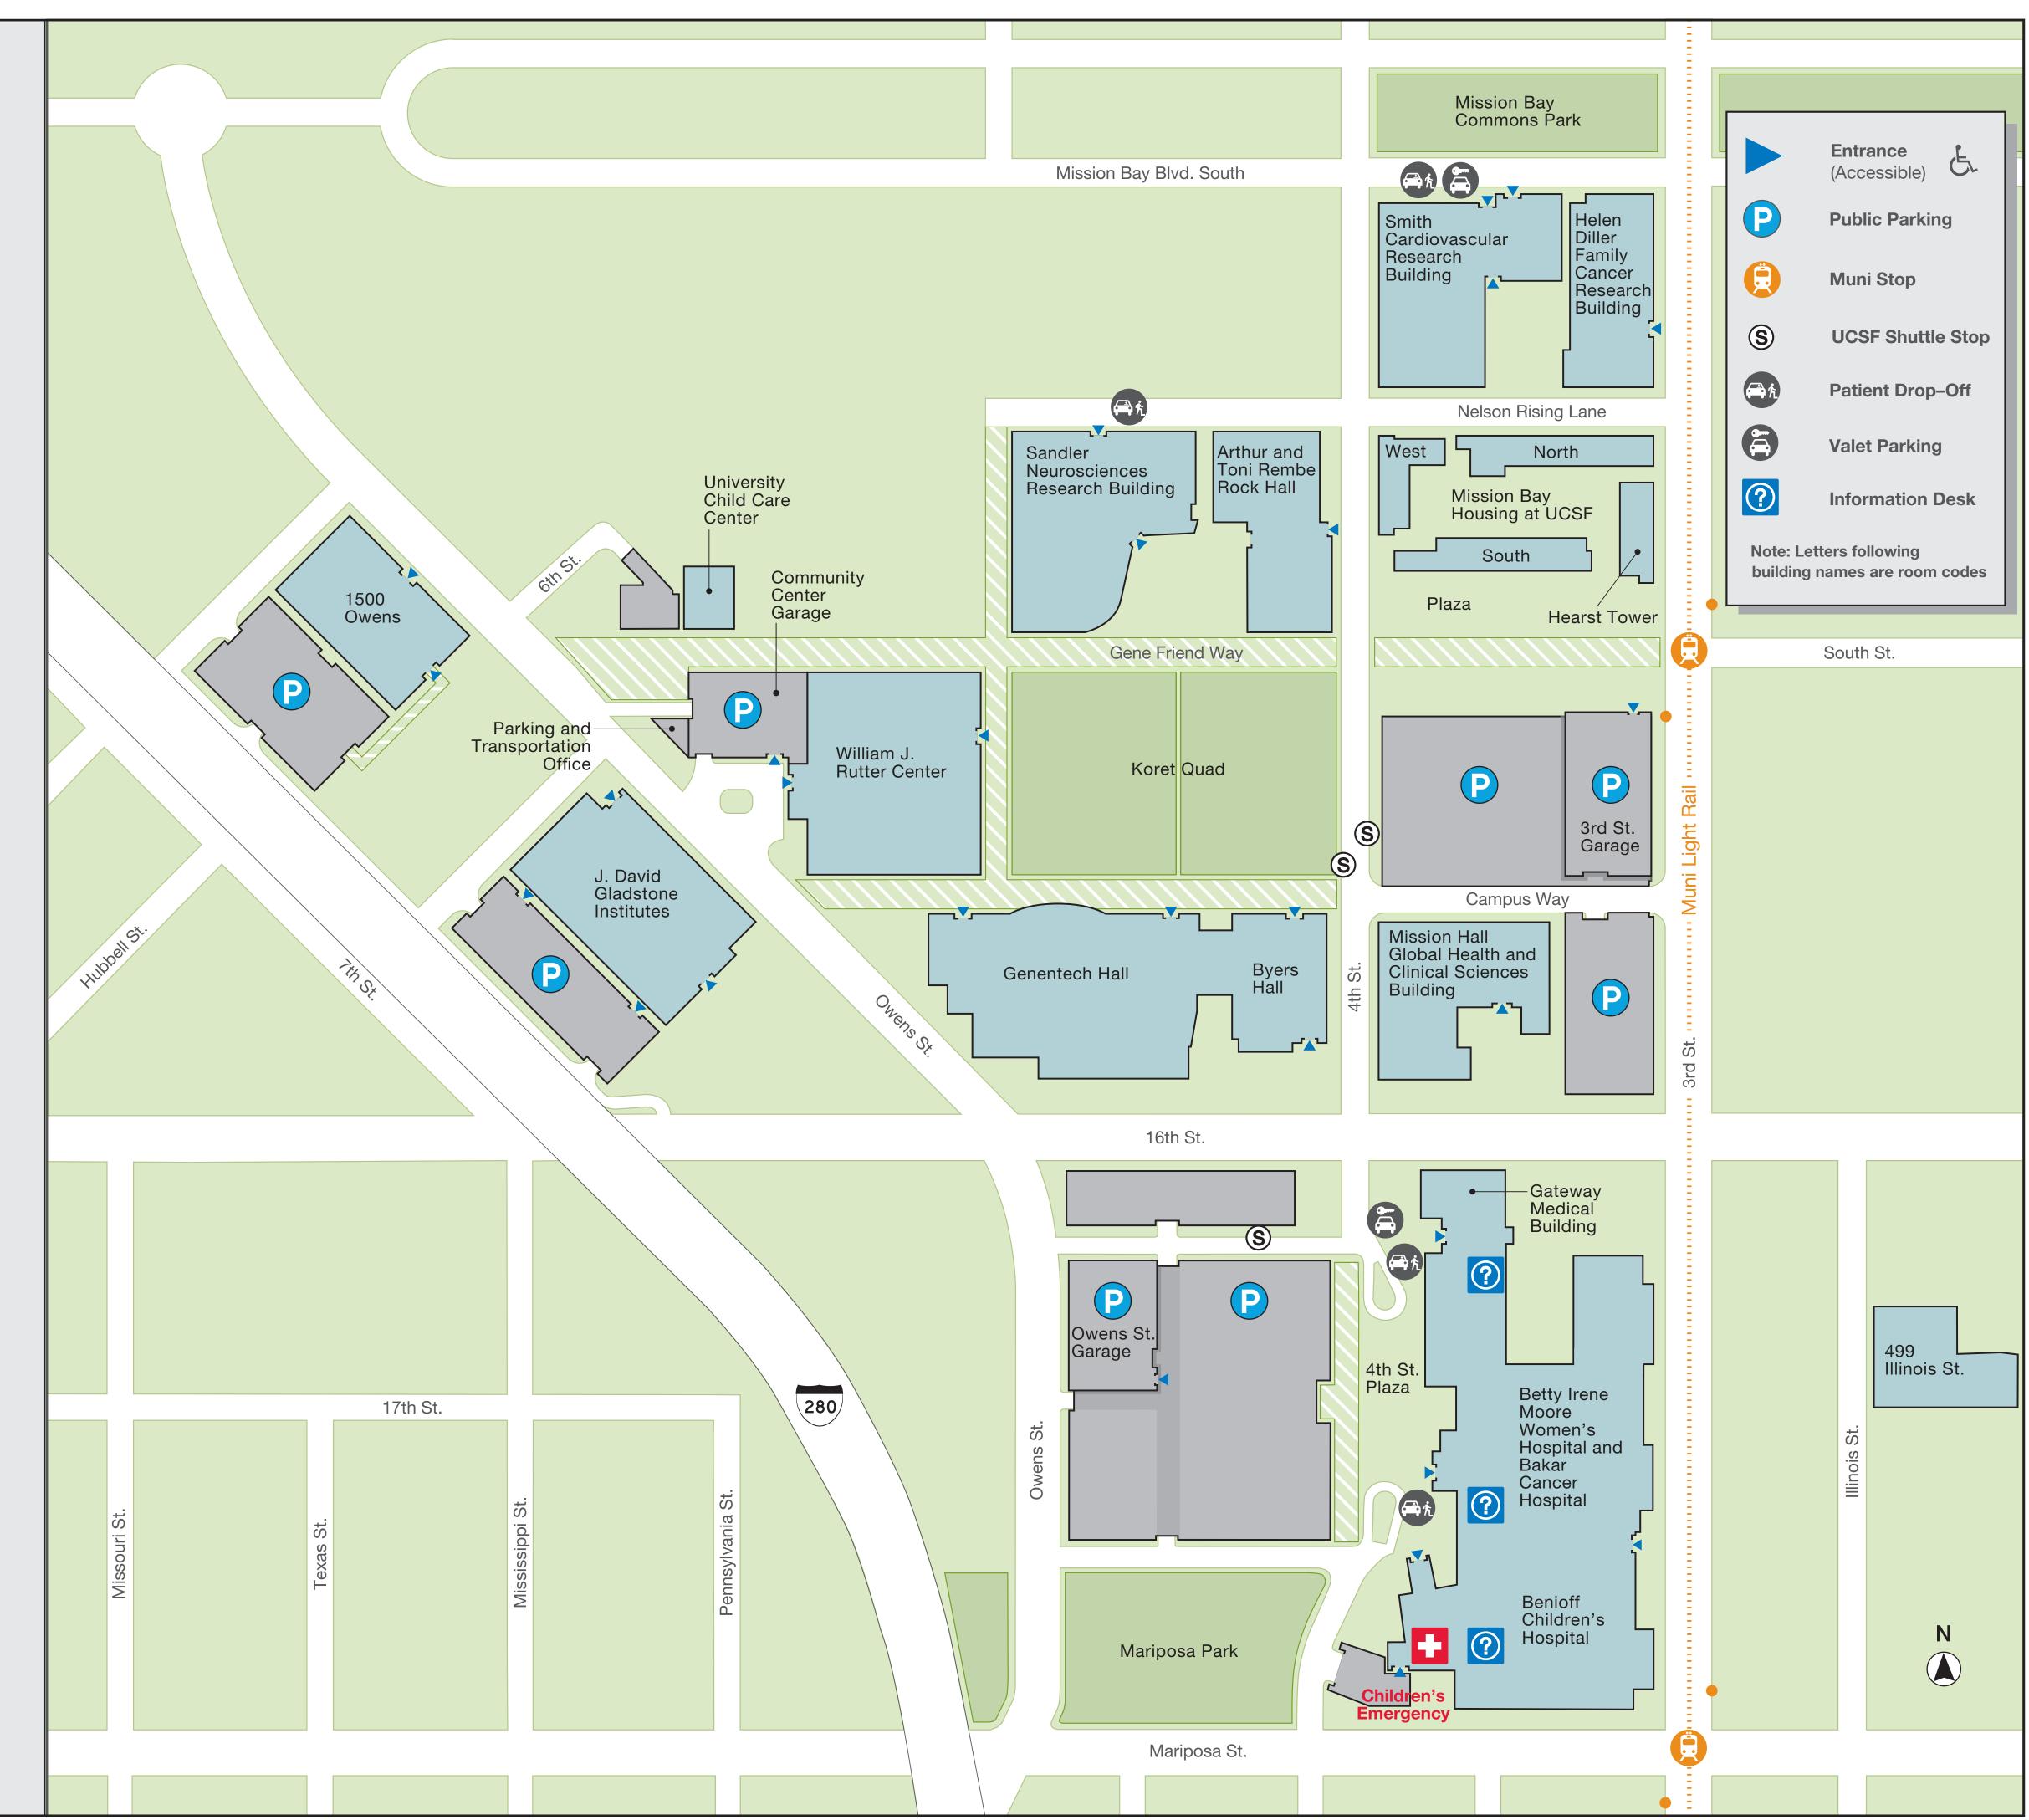

Arthur and Toni Rembe Rock Hall 1550 4th Street

Byers Hall (BH) 1700 4th Street

Bakar Cancer Hospital 1855 4th Street

Betty Irene Moore Women's Hospital 1855 4th Street

Benioff Children's Hospital 1975 4th Street

Gateway Medical Building 1825 4th Street

Genentech Hall (GH) 600 16th Street

Helen Diller Family Cancer Research Building (DB) 1450 3rd Street

J. David Gladstone Institutes
1650 Owens Street

Mission Bay Housing at UCSF Hearst Tower: 1560 3rd Street West: 1505 4th Street

North: 525 Nelson Rising Lane South: 550 Gene Friend Way

Mission Hall Global Health & Clinical Sciences Building
550 16th Street

**Sandler Neurosciences Center** 675 Nelson Rising Lane

Smith Cardiovascular Research Building 555 Mission Bay Boulevard South

University Child Care Center at Mission Bay 1555 6th Street (UC)

William J. Rutter Center
1675 Owens Street
Bakar Fitness & Recreation Center
Conference Center
The Pub